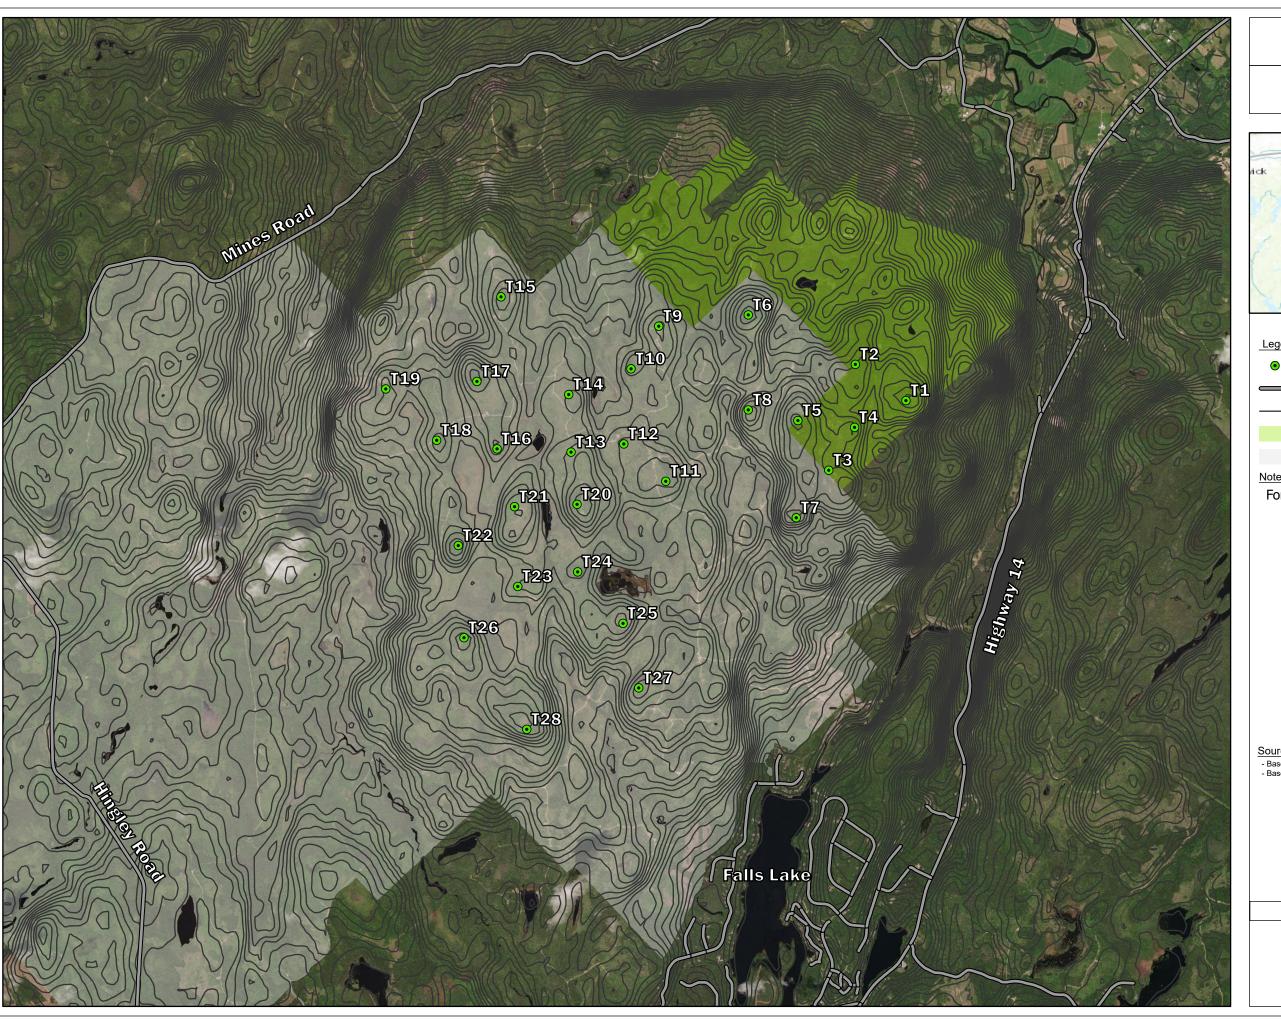

## Site Elevation Map

Proposed Turbine Locations

— Roads

— 5 m Elevation Contours

Crown Land Private Land

For reference: Falls Lake elevation ~ 100 m

| Table of Elevation (m) |           |         |           |
|------------------------|-----------|---------|-----------|
| Turbine                | Elevation | Turbine | Elevation |
| T1                     | 254       | T15     | 246       |
| T2                     | 244       | T16     | 253       |
| Т3                     | 249       | T17     | 259       |
| T4                     | 253       | T18     | 247       |
| T5                     | 269       | T19     | 241       |
| Т6                     | 247       | T20     | 262       |
| T7                     | 259       | T21     | 257       |
| T8                     | 248       | T22     | 257       |
| Т9                     | 249       | T23     | 238       |
| T10                    | 236       | T24     | 239       |
| T11                    | 244       | T25     | 245       |
| T12                    | 242       | T26     | 252       |
| T13                    | 251       | T27     | 238       |
| T14                    | 243       | T28     | 250       |

- Basedata provided by the Province of Nova Scotia Basemap: ESRI World Topo Map

Scale: 1:45,000 Page Size: 11" x 17"

Production Date: Mar 31, 2022